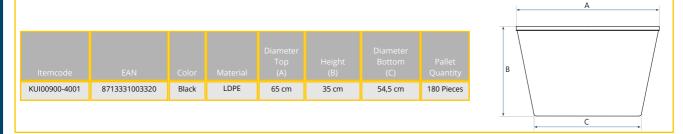

# GRIP<u>LINE</u>®

### **GRIPLINE-D 90 L tub, C-Scale**

#### **Basic data**:

| Content:                   | 90 L      |
|----------------------------|-----------|
| Weight:                    | 2100 Gram |
| Dimensions tolerance:      | ± 5 %     |
| Volume / weight tolerance: | ± 5 %     |



## **Dimensions:**



# Pallet configuration (1000x1200mm)

| Pallet quantity:   | 180 pcs. |  |
|--------------------|----------|--|
| Layers per pallet: | 1        |  |
| Stacks per layer:  | 3        |  |
| Total per stack:   | 60       |  |
| Pallet height:     | 190 cm   |  |

All information is indicative and has been carefully drawn up. Changes in product specifications and images or type errors are reserved. No rights can be derived from this information, referring to our terms and conditions.

www.berdal.com