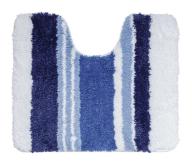

## Sealskin Soffice Toilet mat 50x60 cm Polyester Blue

| Item number:           | 294367624      | Internal depth (mm):       | 160                       |
|------------------------|----------------|----------------------------|---------------------------|
| Color name:            | Blue           | Internal width (mm):       | 195                       |
| Material:              | 100% Polyester | Pantone number dessin:     | 18-4043; 16-4021; 19-3938 |
| Mounting set included: | No             |                            | TPX                       |
| Certifications:        | Reach          | Backing type:              | TPR                       |
| Guarantee (years):     | 2              | Finish rim type:           | Overlocked round          |
| GTIN:                  | 8717821444525  | Floor heating suitable:    | True                      |
|                        |                | Production method:         | Tufted                    |
|                        |                | Suction pads on rear side: | False                     |
|                        |                | Thread height (mm):        | 20                        |
|                        |                | Transparant:               | False                     |

## **Product properties**

• Extra soft. Retains its lovely colour and shape after washing.

The bathroom is a place of comfort, joy and well-being. A place where your body and mind can relax or where you get ready for a night out. At Sealskin, we design and make bathroom accessories to help you create a space that feels personal and great. And they are functional and very easy to install.