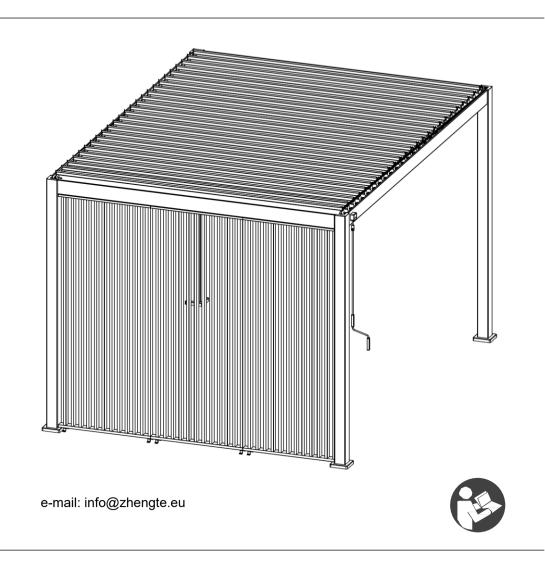

## Vertical decorative wall

If you install three vertical decorative walls, then the third (c) vertical decorative wall next to the legs of the pergola

do not need an aluminium foot pad (REF D).

**()** x10

Draw lines, drill holes, tap in plastic expansion pipe.