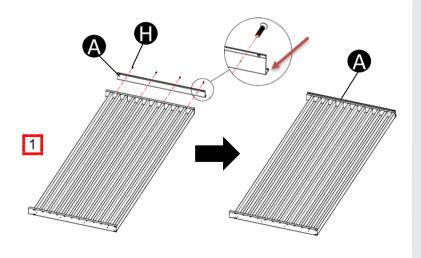

4M wall

**(1)** x36

There are 2 options for the installation of top cover (REF A), you can install it on request.

3

**D** x5

Install the aluminium foot pad (REF D) to the bottom of the vertical decorative wall.