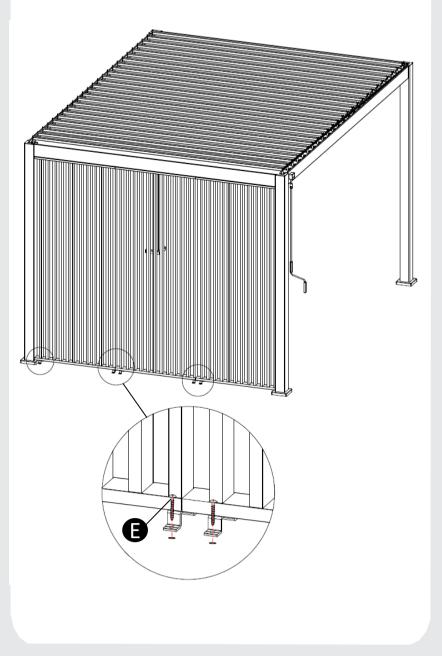

If you install three vertical decorative walls, then the third (c) vertical decorative wall next to the legs of the pergola

do not need an aluminium foot pad (REF D).

**()** x10

Draw lines, drill holes, tap in plastic expansion pipe.

If the floor is a wooden floor, you don't need to knock in the plastic expansion pipe(REF F), use self tapping screw (REF E) to knock in the floor directly.