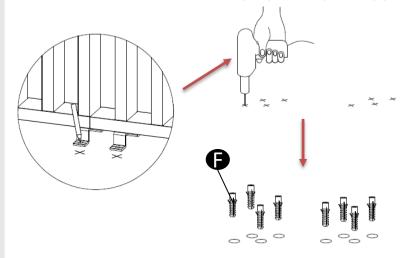

4M wall

**(1)** x36

There are 2 options for the installation of top cover (REF A), you can install it on request.

3

**D** x5

Install the aluminium foot pad (REF D) to the bottom of the vertical decorative wall.

If you install three vertical decorative walls, then the third (c) vertical decorative wall next to the legs of the pergola

do not need an aluminium foot pad (REF D).

**()** x10

Draw lines, drill holes, tap in plastic expansion pipe.

If the floor is a wooden floor, you don't need to knock in the plastic expansion pipe(REF F), use self tapping screw (REF E) to knock in the floor directly.