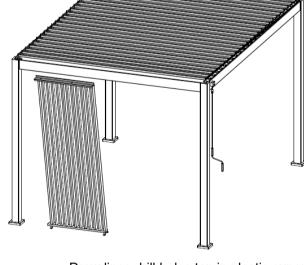

## Vertical decorative wall

If you install three vertical decorative walls, then the third (c) vertical decorative wall next to the legs of the pergola

do not need an aluminium foot pad (REF D).

**()** x10

Draw lines, drill holes, tap in plastic expansion pipe.