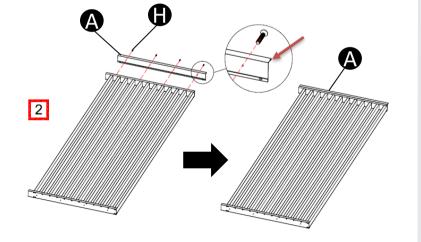

4M wall

**(1)** x36

There are 2 options for the installation of top cover (REF A), you can install it on request.

3

**D** x5

Install the aluminium foot pad (REF D) to the bottom of the vertical decorative wall.