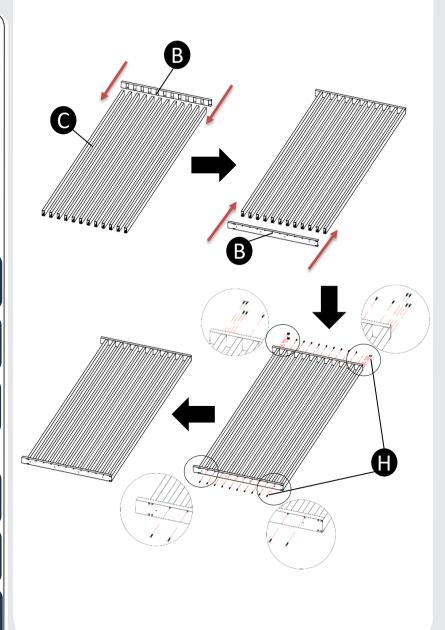

3M wall

**©** x12

3.6M wall **(**x15

4M wall • x16

3M wall

**(1)** x28

3.6M wall

**(**) x34

4M wall

**(1)** x36

There are 2 options for the installation of top cover (REF A), you can install it on request.

3

**D** x5

Install the aluminium foot pad (REF D) to the bottom of the vertical decorative wall.