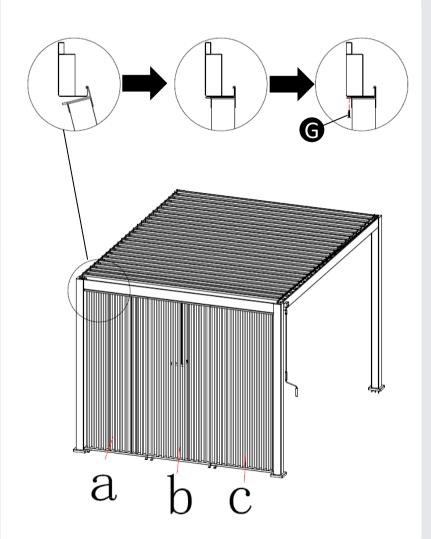

4M wall

**(1)** x36

There are 2 options for the installation of top cover (REF A), you can install it on request.

3

**D** x5

Install the aluminium foot pad (REF D) to the bottom of the vertical decorative wall.

If you install three vertical decorative walls, then the third (c) vertical decorative wall next to the legs of the pergola

do not need an aluminium foot pad (REF D).

**()** x10

Draw lines, drill holes, tap in plastic expansion pipe.