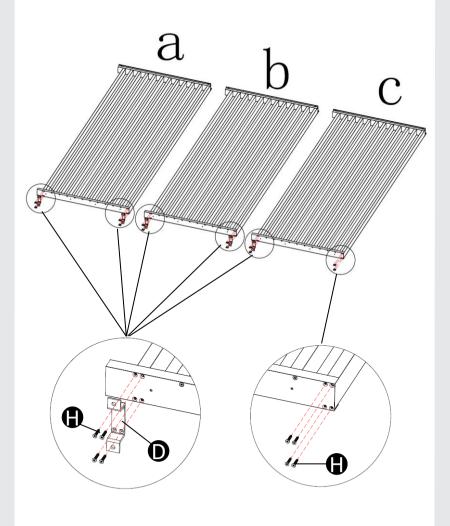

4M wall

**(1)** x36

There are 2 options for the installation of top cover (REF A), you can install it on request.

3

**D** x5

Install the aluminium foot pad (REF D) to the bottom of the vertical decorative wall.

If you install three vertical decorative walls, then the third (c) vertical decorative wall next to the legs of the pergola

do not need an aluminium foot pad (REF D).

**()** x10

Draw lines, drill holes, tap in plastic expansion pipe.