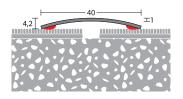

## Connection section, stainless steel no. 113, 40 mm

Connection sections create transitions between almost any level of flooring.

The profiles are available in a wide range of shapes, materials and colors and can be laid quickly and easily.

- > Stainless steel, non-corrosive, material 4016 III d (V2A).
- > Auto-adhesive.
- > Brushed surface.

Material:1.4016DIN EN 10088-2Non-standardised description:Stainless steel, V2AMaterial condition:2G ground,<br/>grain 180 ref. to DIN EN 10088-2

Lengths: 270 / 100 cm Surface: Stainless steel brushed