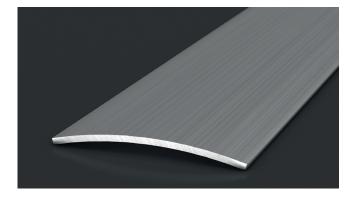

## Connection section, stainless steel no. 113, 40 mm

Connection sections create transitions between almost any level of flooring.

The profiles are available in a wide range of shapes, materials and colors and can be laid quickly and easily.

- > Stainless steel, non-corrosive, material 4016 III d (V2A).
- > Auto-adhesive.
- > Brushed surface.

Material:1.4016DIN EN 10088-2Non-standardised description:Stainless steel, V2AMaterial condition:2G ground,<br/>grain 180 ref. to DIN EN 10088-2

Lengths: 270 / 100 cm Surface: Stainless steel brushed