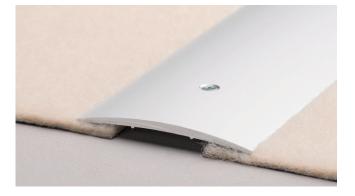

## Connection section no. 134, 60 mm

Connection sections create transitions between almost any level of flooring.

The profiles are available in a wide range of shapes, materials and colors and can be laid quickly and easily.

> Aluminium.

> Centre countersunk holes.

**Optional accessories:** Fastening material in matching colors.

Material:EN AW 6063DIN EN 573Material condition:T6DIN EN 755-2Pre-treatment:E6DIN EN 17 611Anodised layer thickness:Class 15DIN EN 17 611

Suitable for: Elastic floor coverings, Textile floor coverings Installation method: screwing

Lengths: 500 / 270 / 100 / 90 cm Colour selection: gold / silver / stainless steel matt