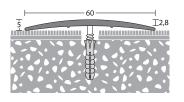

## Connection section no. 134, 60 mm

Connection sections create transitions between almost any level of flooring.

The profiles are available in a wide range of shapes, materials and colors and can be laid quickly and easily.

> Aluminium.

> Centre countersunk holes.

**Optional accessories:** Fastening material in matching colors.

Material:EN AW 6063DIN EN 573Material condition:T6DIN EN 755-2Pre-treatment:E6DIN EN 17 611Anodised layer thickness:Class 15DIN EN 17 611

Suitable for: Elastic floor coverings, Textile floor coverings Installation method: screwing

Lengths: 500 / 270 / 100 / 90 cm Colour selection: gold / silver / stainless steel matt